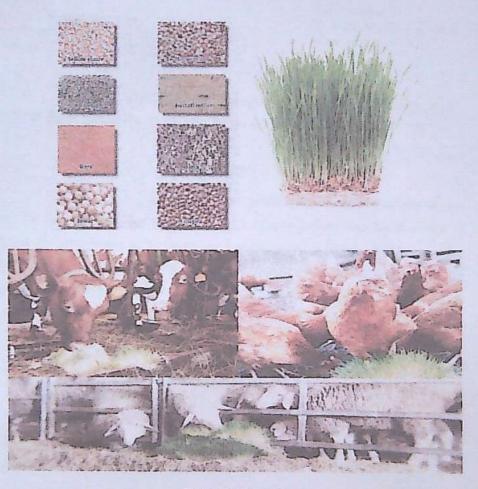

hroom
- c) Destroying Angel Mushroom
- d) Parasol Mushroom

The most important antioxidant found in mushrooms is \_\_\_\_\_\_.

- a. chitin
- b. beta glucan
- c. ergothioniene
- d. lovistatin
- 3. What are Mushrooms?
  - a) A kind of plant
  - b) A kind of Fungus
  - c) A kind of Animal
  - d) A kind of Amoeba

4. Which country is the largest producer of mushrooms?

- a) India
- b) Mexico
- c) China
- 5. What is the most common mushroom in the world?
  - a) Oyster Mushroom
  - b) Crimino Mushroom
  - c) Button Mushrooms
  - d) Chanterelle Mushroom

## Section-B

6. Write briefly about the Oyster mushroom cultivation process?

1X15=15M

# DEPARTMENT OF BIOTECHNOLOGY SR & BGNR GOVT. ARTS & SCIENCE COLLEGE, KHAMMAM

## CERTIFICATE COURSE

Production of Green fodder by Hydrophonic Technology



Resource person G. Raghu Assistant professor of Biotechnology & Incharge

Place: Khammam Date: 29-07-2018

From The Incharge Department of Biotechnology SR & BGNR Govt. College Khammam

To The Principal SR & BGNR Govt. College khammam

Sub: Conducting certificate course by Department of Biotechnology SR & BGNR Govt. College to the students for the academic year - 2018-2019

## 00000000

With reference to the subject, I hereby submit to your kind self that the Biotechnology department is planning to conduct a certificate course on Production of Green fodder by Hydrophonic Technology for a period of 30 hours. With this certificate course the students can develop the skill of production of green fodder for live stock in short period of time in limited space. Hence I request you to permit to