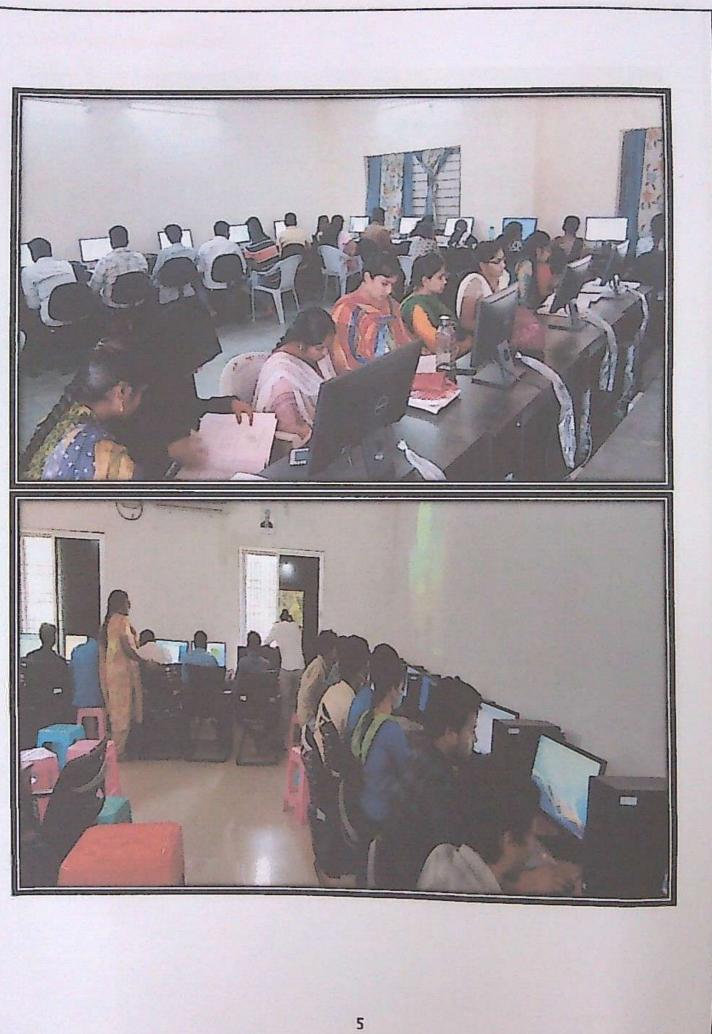

CERTIFICATE COURSE on BASIC ENGLISH COMMUNICATION SKILLS On 05-09-2018 TO 27-10-2018 Organized By Department of English SR & BGNR GOVERNMENT ARTS & SCIENCE COLLEGE AUTONOMOUS KHAMMAM

> SRI K.S.S.RATNA PRASAD SRI N.V.B.SARMA Dr. G.VARALAXMI S.ANJANI

I would like to bring the following few lines to your kind consideration. The Department of English has planned to organise a certificate course in "Basic English - Communication Skills" for I year, II year & III year students of the college from 05-09-2018. Therefore, I request you to permit us to organise the course.