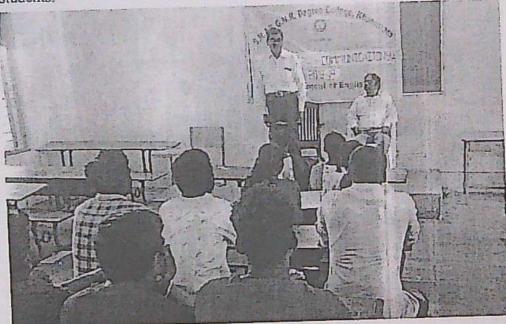

#### Circular

Date: 01-09-2018.

All the students are hereby informed that the Department of English is going to organise a Certificate Course in "Basic English - Communication Skills" from 05-09-2018. It is a 31 days programme. All the qualified students in the test will be given a certificate. Therefore, the students who are interested in participating in the certificate course are requested to register their names with the department on or before 04-09-2018.