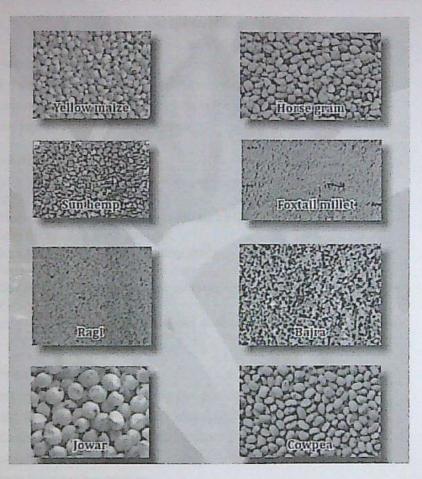

roduction is 2.50 INR / kg of hydroponic maize fodder. Hydroponic machine (1000 kg capacity) consumes only 40 units of current per day.

#### Reduce feed cost

As the fodder contains more crude protein compared to conventional fodder it reduces the feed cost spent on the concentrate feed to half.

## Minimal equipment usage

Reduce the need for equipment and fuel used to plant, grow, harvest, transport, and store feed.

#### Nutritious fodder

Hydroponic fodder along with seed and root (sprout mat) are highly edible and are rich in protein (10 - 17%). Ideal nutrients enriched fodder for livestock.

# Types of Hydrophonic fodder

Yellow Maize, Cowpea, Horse gram, Sun hemp, Ragi, Bajra, Foxtail millet and Jowar has been grown successfully given good response from the livestock as a fodder.



## Module-2 (26 hours)

Production of Hydrophonic fodder from maize, horse gram, sunhemp and jowar

## Protocol for fodder production

## 1. Seed storage and preparation

Dry the seeds under direct sunlight one day prior to seed washing. Remove broken seeds and dirt's from the seeds. Store seeds in a dry and safe place.

## 2. Seed washing

Take good quality seeds in a washing chamber. Add water. Wash the seeds with proper scrubbing by hand. Keep for settling for 5 minutes. Remove the light weight floating seeds. Drain out water and again add water. Stir manually by wooden stick for 5 minutes, keep settling for 5 minutes. Drain water. Repeat the above steps till, dirt and dead seeds are removed completely.

## 3. Seed cleaning

Prepare 0.1% cleaning solution in a plastic chamber. Add was