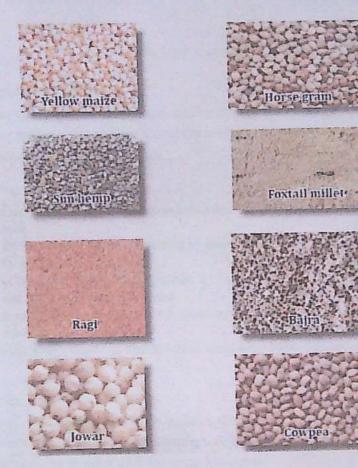

ction is 2.50 INR / kg of hydroponic maize fodder. Hydroponic machine (1000 kg capacity) consumes only 40 units of current per day.

#### **Reduce feed cost**

As the fodder contains more crude protein compared to conventional fodder it reduces the feed cost spent on the concentrate feed to half.

#### Minimal equipment usage

Reduce the need for equipment and fuel used to plant, grow, harvest, transport, and store feed.

## Nutritious fodder

Hydroponic fodder along with seed and root (sprout mat) are highly edible and are rich in protein (10 - 17%). Ideal nutrients enriched fodder for livestock.

# Types of Hydrophonic fodder

Yellow Maize, Cowpea, Horse gram, Sun hemp, Ragi, Bajra, Foxtail millet and Jowar has been grown successfully given good response from the livestock as a fodder.



## Module-2 (26 hours)

Production of Hydrophonic fodder from maize, horse gram, sunhemp and jowar

## Protocol for fodder production

## 1. Seed storage and preparation

Dry the seeds under direct sunlight one day prior to seed washing. Remove broken seeds and dirt's from the seeds. Store seeds in a dry and safe place,

## 2. Seed washing

Take good quality seeds in a washing chamber. Add water. Wash the seeds with proper scrubbing by hand. Keep for settling for 5 minutes. Remove the light weight floating seeds. Drain out water and again add water. Stir manually by wooden stick for 5 minutes, keep settling for 5 minutes. Drain water.

Repeat the above steps till, dirt and dead seeds are removed completely.

## 3. Seed cleaning

Prepare 0.1% cleaning solution in a plastic chamber. Add wa