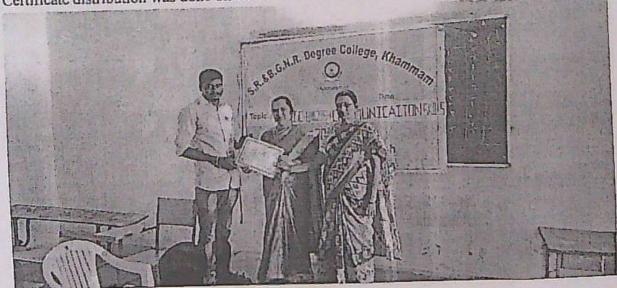

#### Circular

Date: 01-09-2018.

All the students are hereby informed that the Department of English is going to organise a Certificate Course in "Basic English - Communication Skills" from 05-09-2018. It is a 31 days programme. All the qualified students in the test will be given a certificate. Therefore, the students who are interested in participating in the certificate course are requested to register their names with the department on or before 04-09-2018.