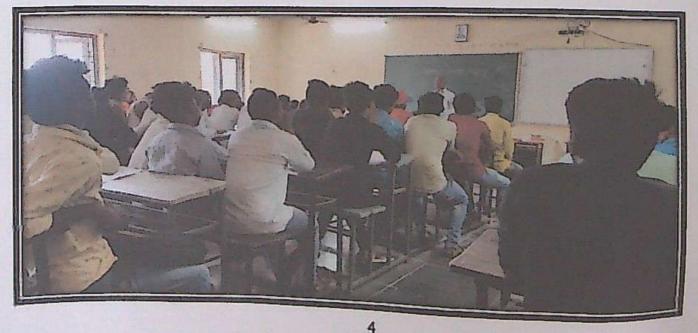

CERTIFICATE COURSE on BASIC ENGLISH COMMUNICATION SKILLS On 05-09-2018 TO 27-10-2018 Organized By Department of English SR & BGNR GOVERNMENT ARTS & SCIENCE COLLEGE AUTONOMOUS KHAMMAM

> SRI K.S.S.RATNA PRASAD SRI N.V.B.SARMA Dr. G.VARALAXMI S.ANJANI

I would like to bring the following few lines to your kind consideration. The Department of English has planned to organise a certificate course in "Basic English - Communication Skills" for I year, II year & III year students of the college from 05-09-2018. Therefore, I request you to permit us to organise the course.