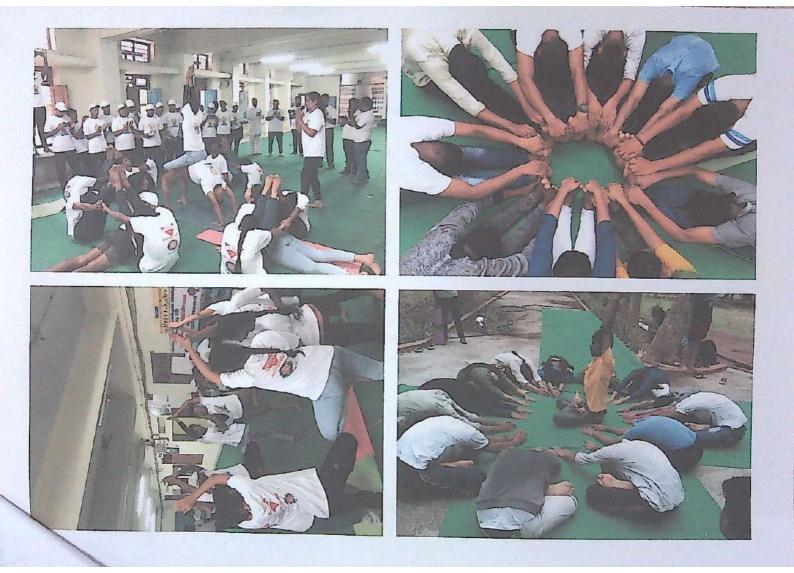

# CERTIFICATE

This is to certify that Mr./Ms.

of \_\_\_\_\_(Year & Course) of this college has successfully completed the certificate course in "Basic English -Communication Skills" organised by the Department of English from 05-09-2018 to 27/10/2018.