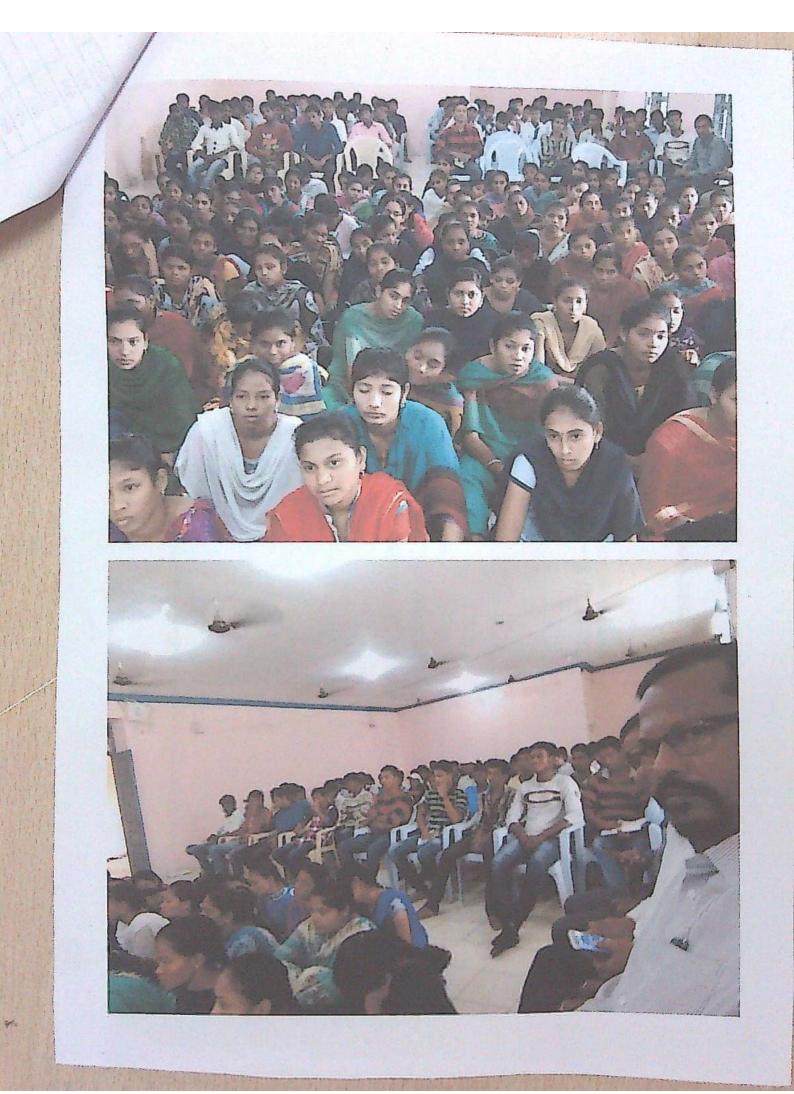

SR & BGNR GOVERNMENT ARTS & SCIENCE COLLEGE (A) KHAMMAM TELANGANA STATE: INDIA ACCREDITED WITH "B++" GRADE BY NAAC AN ISO 9001-2015 CERTIFIED INSTITUTION

# CERTIFICATE

This is to certify that Mr./Ms.

of \_\_\_\_\_(Year & Course) of this college has successfully completed the certificate course in "Basic English -Communication Skills" organised by the Department of English from 05-09-2018 to 27/10/2018.