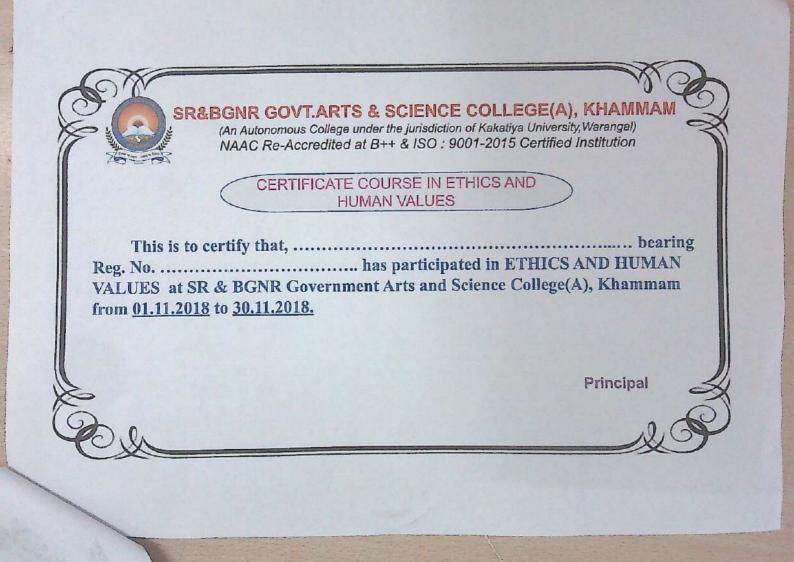

SR & BGNR GOVERNMENT ARTS & SCIENCE COLLEGE (A) KHAMMAM TELANGANA STATE: INDIA ACCREDITED WITH "B++" GRADE BY NAAC AN ISO 9001-2015 CERTIFIED INSTITUTION