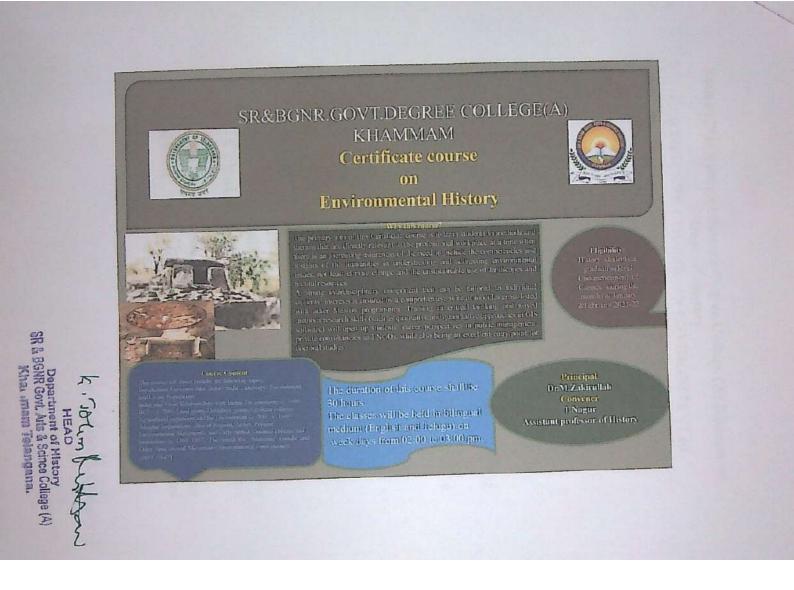

|                                                                                                                 |

SR&BGNR GOVT. DEGREE COLLEGE (Autonomous), KHAMMAM

## CERTIFICATE COURSE IN ENVIRONMENTAL HISTORY OF INDIA 2018-19

CEH02

### **SYLLABUS**

to John Kinton MEAD

SR & BGNR Govi. Arts & Scince College (A) Kina: .mam Telangana.

**DEPARTMENT OF HISTORY** 



SR&BGNR Arts and Science Degree College (A) Khammam Dept. of History CERTIFICATE COURSE IN ENVIRONMENTAL HISTORY OF INDIA CEH020

### Syllabus:

UNIT 1:-

1.Introduction Environmental history.

2.India Landscape- Environment and Living Populations

3.Indus and Vedic Relationships with Indian Environments (c. 3500 BCE – c. 700).

4.Land grants-Devadaya grants,Agrahara villages -Agricultural expansion and the Environment (c. 700 – c. 1600)

UNIT2:

1-Mughal Imperialism,

2. Rise of Regional States,

3.Popular Environmental Movements, and Early British Colonial Policies and Institutions (c. 1700– 1857)

4. The British Raj, "Mahatma" Gandhi, and Other AntiColonial Movements Environmental consciousness. (1857–1947)

K. John Cutton

SR & BGNR Govt. Arts & Scince College (A) Kina, mam Telangana