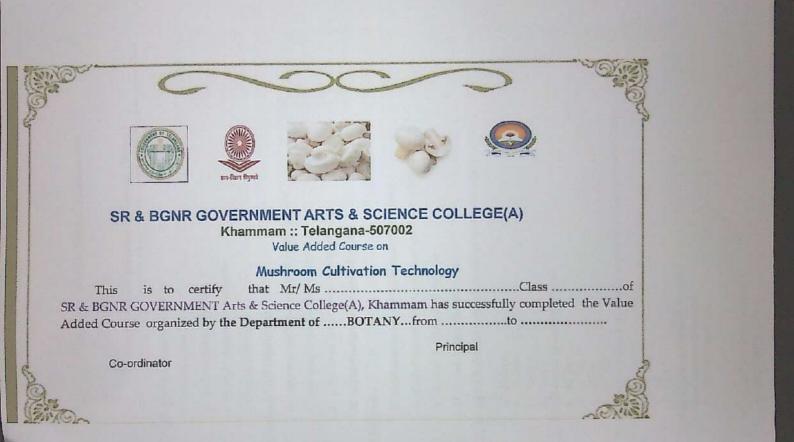

### 2018-2019

| S.No | Name Of The Value Added Course                       |
|------|------------------------------------------------------|
| 1    | Basic English- Communication Skills                  |
| 2    | Environmental History Of India                       |
| 3    | Consumersim                                          |
| 4    | Marketing Skills                                     |
| 5    | Self Employment Skills                               |
| 6    | Certificate Course In Tally                          |
| 7    | Libre Office Writer                                  |
| 8    | Advance C                                            |
| 9    | Web Designing                                        |
| 10   | Mushroom Cultivation Technology                      |
| 11   | Biofertilizers And Organic Farming                   |
| 12   | Clinical Pathology                                   |
| 13   | Home Electrician1                                    |
| 14   | Home Electrician2                                    |
| 15   | Laboratory Course In Pharmaceutical Chemistry        |
| 16   | Basic Mathematical Skills & Quantitative Aptitude    |
| 17   | Mushroom Cultivation                                 |
| 18   | Production Of Green Fodder By Hydrophonic Technology |
| 19   | Certificate course in Garment Making                 |
| 20   | Certificate Course In Athletics                      |
| 21   | Certificate Course In Fitness                        |
| 22   | Certificate course on Ethics and Human Values        |
| 23   | Certificate course in Yoga and Meditation            |